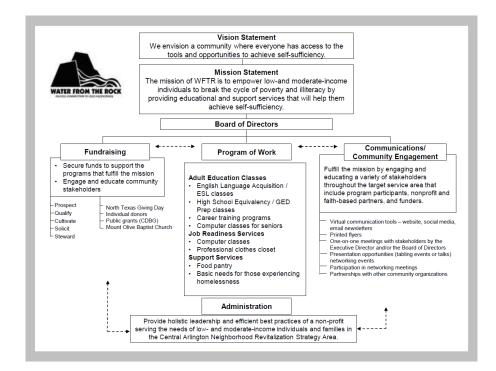

## **PROJECT PROFILE**

STRATEGIC PLANNING CONSULTING '22 Water From The Rock

Working hand-in-hand with the WFTR staff and board members, Project Partners facilitated planning meetings via Zoom and then developed a full strategic plan for the faith-based nonprofit organization serving central and east Arlington, Texas. The plan was designed to align the needs of the community and increase program participation and the impact of the direct services, and focused on the five keys area we know are required for any nonprofit's success: Board and Committees, Administration, Financial Stability/ Fundraising, Community Impact/ Program Development, and Communications. A six-month touchpoint work session will follow. "Thank you so much for the great strategic plan work. You have given Water From The Rock an awesome roadmap to guide us as we provide services to individuals in our target area over the next few years."