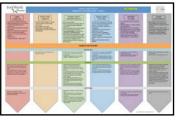

#### THE RAINWATER PRIZE CALL FOR NOMINATIONS

Call for Nominations:

# The Rainwater Prize

The Rainwater Prize for Outstanding Innovation in Neurodegenerative Research and The Rainwater Prize for Innovative Early-Career Scientists

The Rainwater Prize Program was designed with a goal of increasing awareness of critical gaps in neurodegenerative research, attracting and retaining researchers to work on tauopathies and rewarding step-wise scientific achievements that can lead to effective treatments for patients.

Visit the website below or scan this code for more.

Nominate here: www.rainwaterprize.org

by June 30th, 2021

Now accepting both self and non-self-nominations.

ABOUT THE PRIZES

#### The Rainwater Prize for Outstanding Innovation in Neurodegenerative Research

This prize recognizes investigator(s) whose work is considered a significant contribution to our understanding of Tau-related diseases. Nominees will be considered through either a self or non-self-nomination process for published, peer-reviewed tau-related research. The nominations are open for all researchers, from all countries, and research institutional affiliations. Awardees will be chosen by a committee of international scientific leaders from a wide range of fields and backgrounds. The awardee will be chosen based on their scientific contributions, leadership, mentorship, and overall contributions to the scientific community.

This award will consist of a \$250K prize to be used for non-profit purposes.

#### The Rainwater Prize for Innovative Early-Career Scientists

This prize is intended to reward outstanding achievements of a scientist either as a first author or senior author on published neurodegenerative disease research findings. This prize aims to support exceptionally productive scientists who are in the early formative stages of their academic career (within 10 years of Pl appointment) and who plan to make a long-term career commitment to research aligned with the mission areas of the Rainwater Charitable Foundation.

This award will consist of a \$150K prize to be used for non-profit purposes.

30TH ANNIVERSARY RAINWATER TAU LEADERSHIP FELLOWS

# Applications Now Open for Post-Doc and Gradate Students

Open to early-career post-doc and graduate scientists in the neurodegenerative field