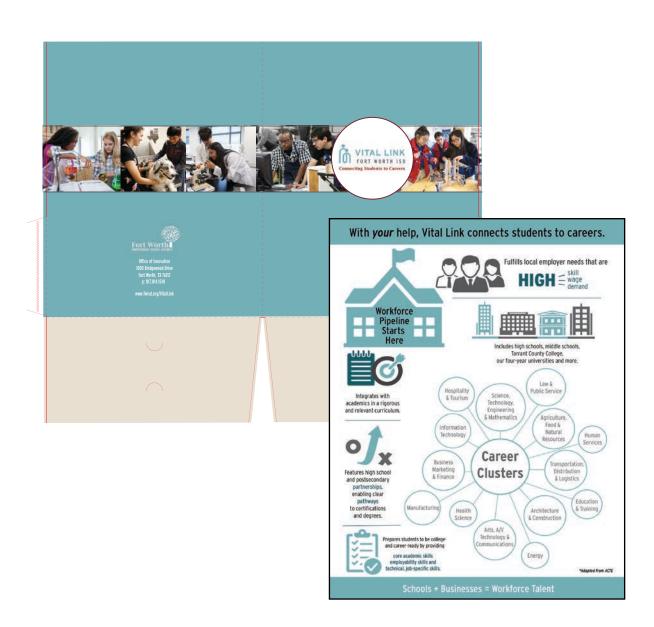

ive Early-Career Scientists

This prize is intended to reward outstanding achievements of a scientist either as a first author or senior author on published neurodegenerative disease research findings. This prize aims to support exceptionally productive scientists who are in the early formative stages of their academic career (within 10 years of Pl appointment) and who plan to make a long-term career commitment to research aligned with the mission areas of the Rainwater Charitable Foundation.

This award will consist of a \$150K prize to be used for non-profit purposes.



30TH ANNIVERSARY RAINWATER TAU LEADERSHIP FELLOWS

# Applications Now Open for Post-Doc and Gradate Students

Open to early-career post-doc and graduate scientists in the neurodegenerative field