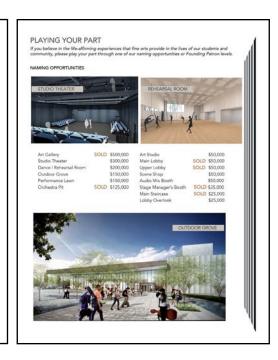

ovative Early-Career Scientists

This prize is intended to reward outstanding achievements of a scientist either as a first author or senior author on published neurodegenerative disease research findings. This prize aims to support exceptionally productive scientists who are in the early formative stages of their academic career (within 10 years of Pl appointment) and who plan to make a long-term career commitment to research aligned with the mission areas of the Rainwater Charitable Foundation.

This award will consist of a \$150K prize to be used for non-profit purposes.



30TH ANNIVERSARY RAINWATER TAU LEADERSHIP FELLOWS

# Applications Now Open for Post-Doc and Gradate Students

Open to early-career post-doc and graduate scientists in the neurodegenerative field