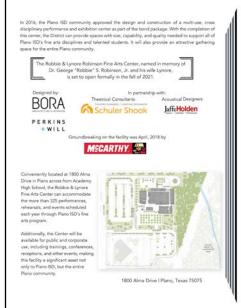

nnovative Early-Career Scientists

This prize is intended to reward outstanding achievements of a scientist either as a first author or senior author on published neurodegenerative disease research findings. This prize aims to support exceptionally productive scientists who are in the early formative stages of their academic career (within 10 years of Pl appointment) and who plan to make a long-term career commitment to research aligned with the mission areas of the Rainwater Charitable Foundation.

This award will consist of a \$150K prize to be used for non-profit purposes.



30TH ANNIVERSARY RAINWATER TAU LEADERSHIP FELLOWS

# Applications Now Open for Post-Doc and Gradate Students

Open to early-career post-doc and graduate scientists in the neurodegenerative field