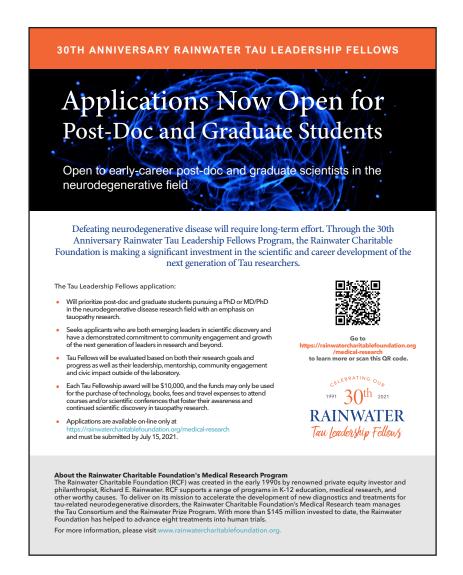

# Applications Now Open for Post-Doc and Gradate Students

Open to early-career post-doc and graduate scientists in the neurodegenerative field